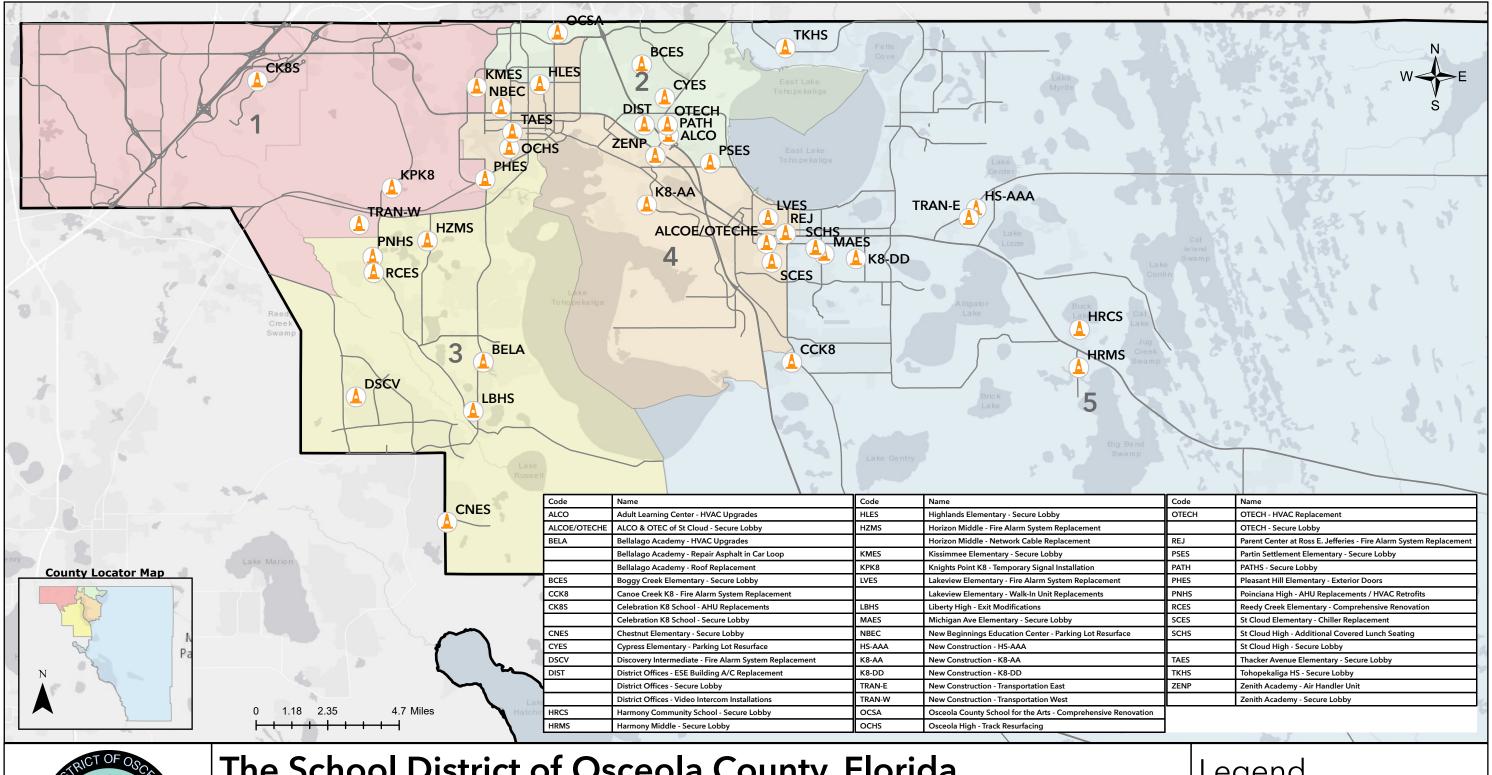

## The School District of Osceola County, Florida **Active and Future Construction Projects**

Disclaimer: All data, information, and maps are provided "as is" without any warranty or representation of accuracy, timeliness, or completeness. The School District of Osceola County, Florida (the "School District") cannot accept any responsibility for errors, omissions, or positional accuracy. The School District specifically disclaims any warranty, either expressed or implied, including, without limitation, the implied warranties of merchantabilit and fitness for a particular purpose. The burden of determining accuracy, timeliness, merchantability, and fitness for a particular use rests solely on the requestor, and the requestor assumes all risk as to quality and performance. In no event will the School District or its staff be liable for any direct, indirect, incidental, special, consequential, or other damages, including without limitation, loss of profit, arising out of the use of the data, information, and maps even if the School District has been advised of the possibility of such damages. The requestor acknowledges and accepts the limitations of the data, information, and maps, including, without limitation the fact that the data, information, and maps are dynamic and are in a constant state of maintenance, correction, and update.

## Legend

Construction Sites